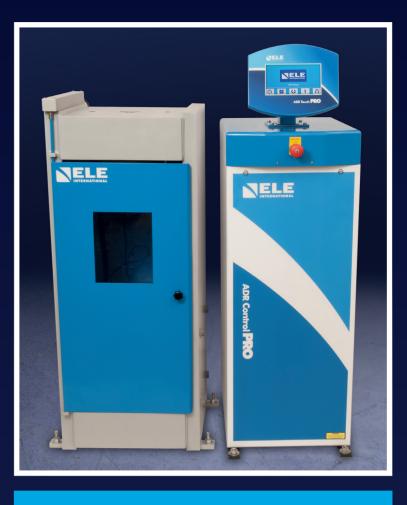

**ADR Touch Control Pro 2000BS** 

**ADR Touch Control Pro 2000** 

- > LAN connectivity for remote operation and diagnostics
- > Over 100 pre-programmed test profiles available

ADR Range

3

 $\bigcirc$ 

1

**ADR Touch Control Pro 3000BS** 