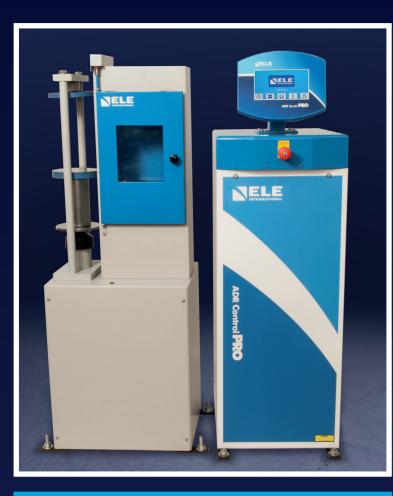

## **Innovation in Design – Simplicity in Performance** ADR Touch Control PRO

**ADR Touch Control Pro 250/25** 

## **Innovative Features**

- Rotatable high-resolution control display
- Favourites option for test samples
- Dual sensors for concrete and cement testing on the same frame
- > On average 10% time savings per test sample