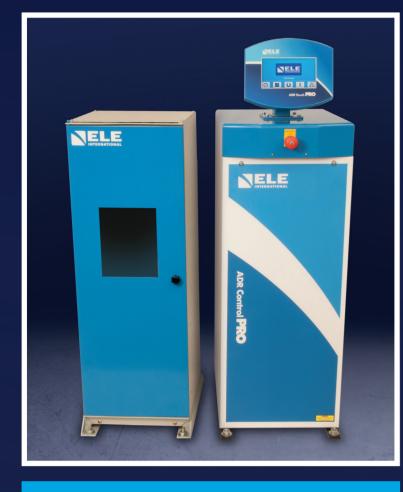

**ADR Touch Control Pro 2000BS** 

**ADR Touch Control Pro 2000** 

- > LAN connectivity for remote operation and diagnostics
- > Over 100 pre-programmed test profiles available

ADR Range

3

 $\bigcirc$ 

1

**ADR Touch Control Pro 3000BS** 