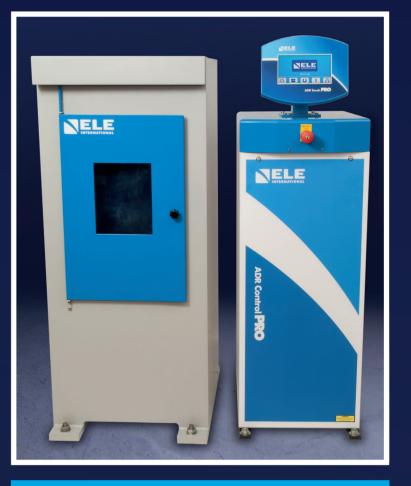

**ADR Touch Control Pro 2000BS** 

**ADR Touch Control Pro 2000** 

- > LAN connectivity for remote operation and diagnostics
- > Over 100 pre-programmed test profiles available

ADR Range

3

 $\bigcirc$ 

1

**ADR Touch Control Pro 3000BS** 