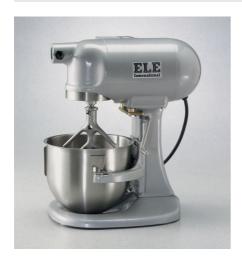

## Mortar Mixer, 230V

Code: 39-0076/01 Product Group: N/A

Includes stainless steel 5 qt. (4.73 liter) bowl.

## Specification

Capacity 5 qts. (0.167 ft, 4.73 liters).

Motor 1/6 h.p.; 124 Watts.

Speeds Low, intermediate, and high;

139, 285 and 591 rpm.

Mixing Planetary action.

Bowl Stainless steel; without

clearance adjustment

bracket.

Beater Flat-type; stainless steel.

Dimensions 10-3/8" x 12 -1/4" x 17" h. (263

x 311 x 432 mm).

Weight Net 50 lbs. (22.7 kg)

www.ele.com +44 (0)1525 249 200

**= +1 (800) 323 1242**