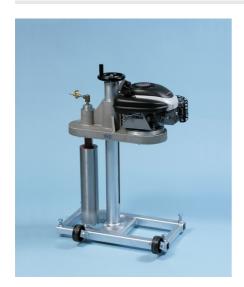

## **Compact Core Drill**

Code: 47-5175

Product Group: Compact Core Drill Machine

This compact and portable core drilling machine is designed to cut cores up to 150 mm diameter from concrete, asphalt and similar hard construction material.

The machine comprises a vertical support column which carries the drill head/motor assembly.

An integral water swivel is built into the drill head providing a 12 mm connection to an external water supply via 12 mm flexible hose (not supplied). The motor assembly comprises a 4 hp, 2-stroke petrol engine. Speeds of 800 rpm or 1200 rpm may be selected. A ball screw mechanism enables close control over drilling pressure and rapid return when drilling is completed.

The complete assembly is supplied on a rigid metal base frame with levelling facility and is suitable for vertically down drilling applications only.