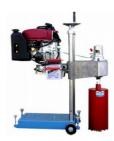

## **Compact Core Drill**

Code: 47-5175

Product Group: Compact Core Drill Machine

This compact and portable core drilling machine is designed to cut cores up to 150 mm diameter from concrete, asphalt and similar hard construction material.

The machine comprises a vertical support column which carries the drill head/motor assembly.

An integral water swivel is built into the drill head providing a 12 mm connection to an external water supply via 12 mm flexible hose (not supplied). The motor assembly comprises a 4 hp, 2-stroke petrol engine. Speeds of 800 rpm or 1200 rpm may be selected. A ball screw mechanism enables close control over drilling pressure and rapid return when drilling is completed.

The complete assembly is supplied on a rigid metal base frame with levelling facility and is suitable for vertically down drilling applications only.