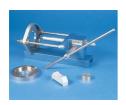

ermeability testing

The ELE-Hoek cells in this section have been designed to accept the nominal NX core size as specified in International Standards. The basic cell comprises a steel body and two steel end caps which are screwed to the body of the cell when in use. The body incorporates two self-sealing couplings; one for connecting to the hydraulic pressure system, the other for de-airing the cell chamber and for the attachment of pressure measurement devices if required. Hardened and ground spherical steel pistons and two jackets of the same diameter as the specimen are supplied.

Supplied complete with 2 jackets and 1 pair of load spreader pads.

### **Specification**

Weight 14.5 kg
Diameter 54.74 mm

#### **Accessories**



### Nylon Tubing 6 mm OD x 4 mm ID 3500 Kpa

Code: 26-1926



Specimen Extruder Bench Mounting Frame for Extruding Specimens From Hoek Cells

Code: 70-2725

www.ele.com # +44 (0)1525 249 200 # +1 (800) 323 1242 Page 1 of 3

## **Product Sheet**







Standard Distance Piece - 20 mm Depth

Code: 37-4980



## **Support Assembly**

Code: 81-0094

## Spares/Consumables



**Spare Jacket Nx Size.** 

Code: 70-1712

### **Alternatives**



**ELE-Hoek Cell ADR Touch 2000 Compression Machine** 

Code: 70-2630/01

**= +1 (800) 323 1242** Page 2 of 3 www.ele.com

## **Product Sheet**





# Hand Operated Pressure System with Pressure Gauge & Flexible Hose

Code: 70-5000



# Pair of Permeability End Caps NX supplied with Distance Block

Code: 70-1750



**Pressure Test 3500 Oil/Water Constant Pressure System** with Digital Pressure Gauge

Code: 70-5130/01