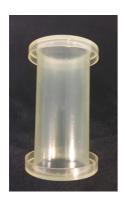

ings; one for connecting to the hydraulic pressure system, the other for de-airing the cell chamber and for the attachment of pressure measurement devices if required. Hardened and ground spherical steel pistons and two jackets of the same diameter as the specimen are supplied.

Supplied complete with 2 jackets and 1 pair of load spreader pads.

### **Specification**

Weight 14.5 kg
Diameter 54.74 mm

#### **Accessories**



### Nylon Tubing 6 mm OD x 4 mm ID 3500 Kpa

Code: 26-1926



Specimen Extruder Bench Mounting Frame for Extruding Specimens From Hoek Cells

Code: 70-2725

www.ele.com # +44 (0)1525 249 200 # +1 (800) 323 1242 Page 1 of 3

## **Product Sheet**







Standard Distance Piece - 20 mm Depth

Code: 37-4980



## **Support Assembly**

Code: 81-0094

## Spares/Consumables



**Spare Jacket Nx Size.** 

Code: 70-1712

### **Alternatives**



**ELE-Hoek Cell ADR Touch 2000 Compression Machine** 

Code: 70-2630/01

**= +1 (800) 323 1242** Page 2 of 3 www.ele.com

## **Product Sheet**





# Hand Operated Pressure System with Pressure Gauge & Flexible Hose

Code: 70-5000



# Pair of Permeability End Caps NX supplied with Distance Block

Code: 70-1750



**Pressure Test 3500 Oil/Water Constant Pressure System** with Digital Pressure Gauge

Code: 70-5130/01

www.ele.com # +44 (0)1525 249 200 # +1 (800) 323 1242 Page 3 of 3