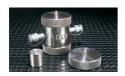

### **ELE-Hoek Cell NX 54.74 mm Diameter**

Code: 70-1710

Product Group: Hoek Cells

- For use with pressures up to 70 mPa
- Fast and effective specimen handling
- · Accessories for permeability testing

The ELE-Hoek cells in this section have been designed to accept the nominal NX core size as specified in International Standards. The basic cell comprises a steel body and two steel end caps which are screwed to the body of the cell when in use. The body incorporates two self-sealing couplings; one for connecting to the hydraulic pressure system, the other for de-airing the cell chamber and for the attachment of pressure measurement devices if required. Hardened and ground spherical steel pistons and two jackets of the same diameter as the specimen are supplied.

Supplied complete with 2 jackets and 1 pair of load spreader pads.

### **Specification**

Weight 14.5 kg
Diameter 54.74 mm