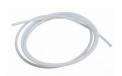

### Nylon Tubing 6 mm OD x 4 mm ID 3500 Kpa

Code: 26-1926

Specimen Extruder Bench Mounting Frame for Extruding Specimens From Hoek Cells

Code: 70-2725

www.ele.com # +44 (0)1525 249 200 # +1 (800) 323 1242 Page 1 of 3