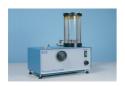

# Pair of Permeability End Caps NX supplied with Distance Block

Code: 70-1750

**Pressure Test 3500 Oil/Water Constant Pressure System** with Digital Pressure Gauge

Code: 70-5130/01

www.ele.com # +44 (0)1525 249 200 # +1 (800) 323 1242 Page 3 of 3