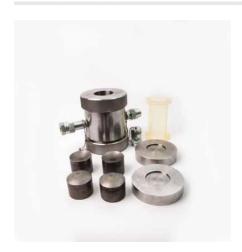

### **ELE-Hoek Cell NX 54.74 mm Diameter**

Code: 70-1710

Product Group: Hoek Cells

- For use with pressures up to 70 mPa
- Fast and effective specimen handling
- · Accessories for permeability testing

The ELE-Hoek cells in this section have been designed to accept the nominal NX core size as specified in International Standards. The basic cell comprises a steel body and two steel end caps which are screwed to the body of the cell when in use. The body incorporates two self-sealing couplings; one for connecting to the hydraulic pressure system, the other for de-airing the cell chamber and for the attachment of pressure measurement devices if required. Hardened and ground spherical steel pistons and two jackets of the same diameter as the specimen are supplied.

Supplied complete with 2 jackets and 1 pair of load spreader pads.

### **Specification**

Weight 14.5 kg
Diameter 54.74 mm