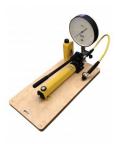

# Hand Operated Pressure System with Pressure Gauge & Flexible Hose

Code: 70-5000