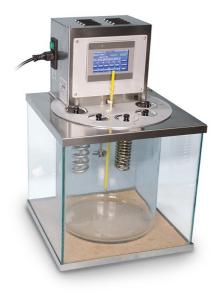

## Viscometer bath 0,02 °C stability

Code: SPL00650 Product Group: N/A

This extremely precise (+/- 0,02°C stability) viscometer bath is used to determine both the Dynamic and Kinematic viscosity of liquid asphalts, keeping the capillary type viscometers at a uniform temperature.

## Consisting of:

Borosilicate glass container 15 litres capacity, additional tempered glass container, stainless steel base with insulating cork sheet, stainless steel control box with selector and digital temperature reading, LCD 4,3" display, PID controller, PT100A probe, overheating alarm system and security water level, motor stirrer, heating element, cooling coil, Stainless steel lid with five holes for capillaries.

Temperature range: room to 100°C. Temperature stability: +/- 0,02°C.