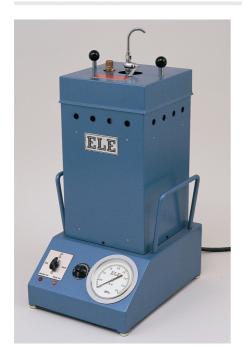

## **Autoclave**

Code: 38-3800/01

Product Group: Soundness of Portland Cement by the Autoclave Method

The autoclave provides high pressure steam curing of the specimens and is supplied with a safety valve pressure gauge and controlled heater unit. The pressure vessel is independently certified and certificated. A specimen rack with capacity for 12 specimens included. The unit conforms to the requirements of ASTM C151.