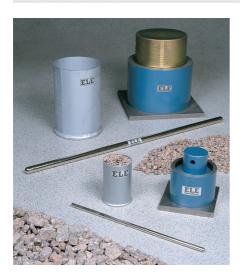

## **75mm Aggregate Crushing Value Apparatus. Supplied Complete with Metal Measure and Tamping Rod.**

Code: 42-4500

Product Group: Aggregate Crushing Value (ACV) and Ten Percent Fines Value (TFV)

Comprising of 75 mm nominal diameter steel cylinder, plunger and base plate supplied complete with metal measure and tamping rod.