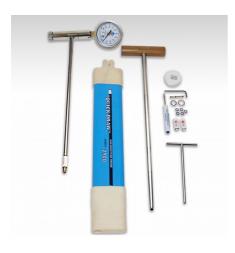

## Quickdraw soil moisture probe 305 mm

Code: 514-010

Product Group: N/A

- The world's only portable, fast reading tensionmeter.
- Accurately measures soil water tension.
- Supplied with coring tool and carrying case

- The quickdraw soil moisture probe is an accurate, portable, inexpensive means for measuring the moisture available in the soil for plant uptake. The quickdraw probe is ready for immediate use and requires no adjustment or calibration. No batteries are required and its ease of maintainence means that these tensiometers give years of continuous, trouble free service. Used extensively and accepted enthusiastically by farmers, growers, groundsmen and agronomists, word-wide.

- The coring tool is first used to core an access hole to the desired depth of measurement. The tensiometer is then inserted into the access hole and the ceramic sensing tip is placed in contact with the soil. The null knob can be used to reach equilibrium and provide a measurement more rapidly.