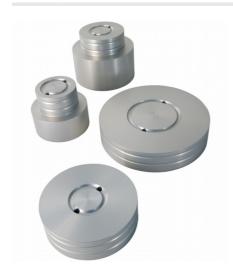

### 50mm Base Adaptors for 70mm Cells.

Code: 25-4174 Product Group: Base Pedestals, Specimen Base Adaptors

50mm Base Adaptor with Twin Pore Pressure Ports for 70mm Cells.

**Standards** BS 1377, ASTM D2850, ASTM D4767, AASHTO T296, AASHTO T297

#### **Accessories**

100 mm Base Adaptor for 100 mm Triaxial Cell.

Code: 25-4186

38mm/1.5 Inch Base Adaptor for 50mm Cells. Code: 25-4166

## 50mm Base Adapter for 50mm Cells.

Code: 25-4168

70mm Base Adaptor for 70mm Cells.

Code: 25-4176

#### Alternatives

100 mm Base Adaptor for 100 mm Triaxial Cell.

Code: 25-4186

**38mm/1.5 Inch Base Adaptor for 50mm Cells.** Code: 25-4166

50mm Base Adapter for 50mm Cells.

Code: 25-4168

## 70mm Base Adaptor for 70mm Cells.

Code: 25-4176