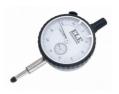

#### Dial Gauge 25mm Travel X 0.01mm Divisions.

Code: 24-9275 Attributes: Description = Penetration/swell gauge BS Standards: