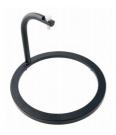

## Swell Stand

Code: 24-9262 Attributes: Description = Swell tripod, Clamp = Integral part of assembly; holds dial indicator. Standards: ASTM D1883, AASHTO T193