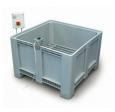

### Large Curing Tank C/W with Circulating Pump Heater/Thermostat Unit and Lower Rack

Code: 34-6575/01 Attributes: Description = Large Curing/Soaking Tank Standards: EN 12390-2, ASTM C31, AASHTO T23