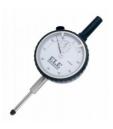

## Penetration/Swell Dial Gauge ASTM.

Code: 24-9184 Attributes: Description = Penetration/swell gauge ASTM, ASTM D4429 = Yes Standards: BS 1377, BS 1924