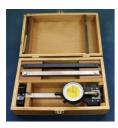

#### 200mm "Demec" Mechanical Strain Gauge

Code: 35-2846 Attributes: Description = Demec Mechanical Strain Gauge - 200 mm Standards: BS 1881-206