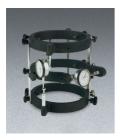

# 6x12 Concrete Cyl. Compressometer/Extensiometer - English

Code: 37-5625 Attributes: Description = 6x12 Concrete Cyl. Compressometer - English, Dial Indicators = two included Standards: ASTM C469