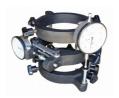

### 4x8 Concrete Cyl. Compressometer/Extensiometer -English

Code: 37-5624 Attributes: Description = 4x8 Concrete Cyl. Compressometer - English, Indicator = 2, Analog Standards: ASTM C469