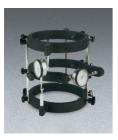

### 6x12 Concrete Cyl. Compressometer/Extensiometer -Metric

Code: 37-5626 Attributes: Description = 6x12 Concrete Cyl. Compressometer/Extensiometer - Metric, Dial Indicators = two included Standards: ASTM C469