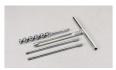

## **Oakfield Soil Sampling Kit**

Code: 23-1410

Attributes: Core Size diam x I," = 3/4 x 9, Description = Oakfield Soil

Sampling Kit Standards: