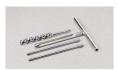

## **Oakfield Soil Sampling Kit**

Code: 23-1410

Attributes: Core Size diam x I," = 3/4 x 9, Description = Oakfield Soil

Sampling Kit Standards: