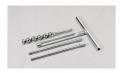

## **Oakfield Soil Sampling Kit**

Code: 23-1410

Attributes: Core Size diam x I," = 3/4 x 9, Description = Oakfield Soil

Sampling Kit Standards: