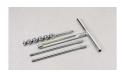

## **Oakfield Soil Sampling Kit**

Code: 23-1410

Attributes: Core Size diam x I," = 3/4 x 9, Description = Oakfield Soil

Sampling Kit Standards: