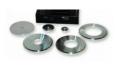

#### 2" Ejector Head and Adapter Plate

Code: 23-4085/12 Attributes: Description = 2" Ejector Head and Adapter Plate Standards: