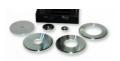

## 2.5" Ejector Head and Adapter Plate

Code: 23-4085/10 Attributes: Description = 2.5" Ejector Head and Adapter Plate, Weight, lbs = 3.44 Standards: