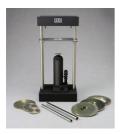

# **Sample Ejector**

Code: 23-4085 Attributes: Dimensions w x d x h, " =  $10-1/2 \times 8 \times 22-1/2$ , Description = Sample Ejector Standards: