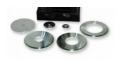

### **3" Ejector Head and Adapter Plate**

Code: 23-4085/13 Attributes: Description = 3" Ejector Head and Adapter Plate Standards: