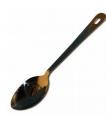

#### **Density Spoon.**

Code: 29-5000 Attributes: Description = Density Spoon, Weight, kg = 0.11 Standards: