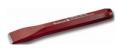

#### **Density Chisel.**

Code: 29-5060 Attributes: Description = Density Chisel, Weight, kg = 0.75 Standards: