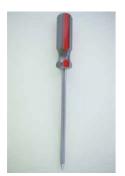

### **Steel Pointed Rod.**

Code: 29-5140 Attributes: Description = Steel Pointed Rod, Weight, kg = 0.25 Standards: