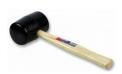

#### Soft Headed Mallet.

Code: 29-5020 Attributes: Description = Soft Headed Mallet, Weight, kg = 0.62 Standards: