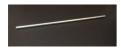

# Tamping Rod 16mm Dia X 600mm long hemispherical at both ends.

Code: 34-0130

Attributes: Description = Tamping Rod, Weight, kg = 0.937 kg

Standards:

www.ele.com +44 (0)1525 249 200 = +1 (800) 323 1242