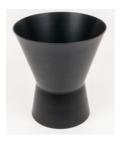

#### **Aluminium Scoop Large**

Code: 81-0220

Attributes: Description = Large Aluminium Scoop, Weight, kg = 0.294 kg

Standards: