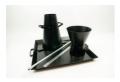

#### **Slump Cone**

Code: 34-0110

Attributes: Description = Slump Cone, Weight, kg = 1.3 kg, Weight, lbs = 5.5

Standards: ASTM C143/C143M, ASTM C192, AASHTO T119

#### **Slump Cone Funnel**

Code: 34-0180

Attributes: Description = Slump Cone Funnel, Weight, kg = 1.3 kg, Base

Dimensions I x w x h, " = 208.59

Standards: