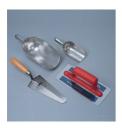

#### **Aluminium Scoop Large**

Code: 81-0220

Attributes: Description = Large Aluminium Scoop, Weight, kg = 0.294 kg

Standards: