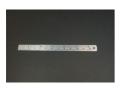

#### 300 mm Stainless Steel Rule.

Code: 34-0140

Attributes: Description = Steel Rule, Weight, kg = 0.06 kg

Standards: EN 12350-2