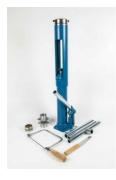

# 38mm Hand Operated Hydraulic Sample Extruder with Trimming Knife 38mm Split Former & Cutting Tool.

Code: 23-4090

Attributes: Description = Hydraulic Extruder

Standards: BS 1377-1

www.ele.com # +44 (0)1525 249 200 # +1 (800) 323 1242 Page 1 of 1