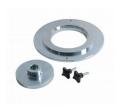

## Adaptor Plate for 23-4250 to Extrude 100mm/4 Inch Diameter and Marshall Specimens.

Code: 23-4300

Attributes: Description = Adaptor plate, Weight, kg = 2.2

Standards: BS 1377-1