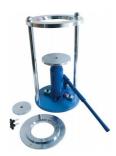

## Proctor/Core Cutter Extruder Frame and Hydraulic Jack. Extrudes 100mm/4 Inch Diameter Specimens

Code: 23-4200

Attributes: Description = Proctor /Core Cutter Extruder, Extrudes samples

from = BS compaction mould<br>Proctor Mould<br>100 mm core

cutter<br/>br>Marshall mould<br/>Standards: BS 1377-1