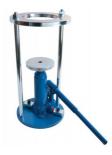

## **Cbr/Core Cutter Extruder Frame and Hydraulic Jack Extrudes 150mm/6 Inch Diameter Specimens.**

Code: 23-4250

Attributes: Description = CBR/Extruder, Extrudes samples from = BS CBR

mould<br/>br>ASTM CBR mould

Standards: BS 1377-1