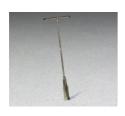

## **ELE Hand Auger**

Code: 23-1400

Attributes: Pins = Used to connect auger head to extension and<br/>br>tee

handle., Description = ELE Hand Auger

Standards:

#### **Tee Handle**

Code: 23-1400/11

Attributes: Weight, lbs = 2.03, Description = Tee Handle

Standards: