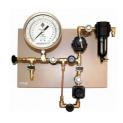

### **Low Pressure Manifold**

Code: 532-110

Attributes: Description = Low Pressure Manifold

Standards: