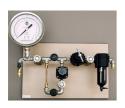

## Low to high pressure manifold.

Code: 532-128

Attributes: Description = Low to High Pressure Manifold

Standards: