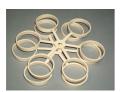

## Soil Sample Retaining Rings Pack of 12.

Code: 532-108

Attributes: Description = Soil Sample Retaining Rings

Standards: