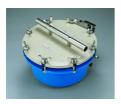

### 15-Bar Pressure Plate Extractor.

Code: 532-120

Attributes: Description = 15-Bar Pressure Plate Extractor

Standards: