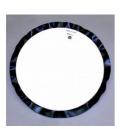

## 15 bar ceramic cup

Code: 532-124

Attributes: Description = 15 bar ceramic cup

Standards: