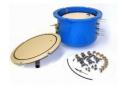

#### 5-Bar Pressure Plate Extractor.

Code: 532-100

Attributes: Description = 5-Bar Pressure Plate Extractor

Standards: