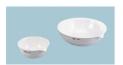

# **Evaporating Dish - 250 ml Capacity**

Code: 88-6712

Attributes: Description = Evaporating Dish - 250 ml Capacity

Standards: