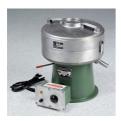

## Centrifuge Extractor 1,500 g

Code: 45-3820/02

Attributes: Description = Centrifuge Extractor 1,500 g

Standards: ASTM D2172, AASHTO T164