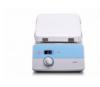

#### **Hot Plate**

Code: 88-0500/02

Attributes: Description = Hot Plate 39 sq. in.

Standards: