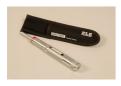

#### **Pocket Concrete Penetrometer**

Code: 38-2695

Attributes: Description = Pocket Concrete Penetrometer, Dimensions, diam.

X length, " = 3/4" (19 mm) diam. x 7" (178 mm) long. Standards: ASTM C187, ASTM C191, ASTM C780