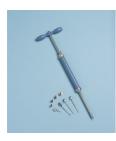

# **Proctor Penetrometer Spring Type with Adaptor Stem.**

Code: 29-3925

Attributes: Description = Proctor Penetrometer - complete with set of needle

points, Weight, kg = 2

Standards: