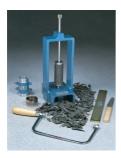

# Hand Operated Soil Lathe for 38mm Dia Specimens Up to 100mm Long.

Code: 23-5800

Attributes: Description = Hand Operated Soil Lathe, 38 mm Sample = Yes, Maximum specimen length = 100 mm, Specimen Diameter mm = 38 mm