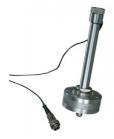

## **Submersible Load Transducer Assembly 5kN Capacity In Compression.**

Code: 27-1573

Attributes: Load device type = Submersible, Force Capacity, kN = 5, Description = Submersible load transducer, Weight, lbs = 2.25