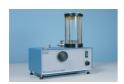

# **Pressure Test 3500 Oil/Water Constant Pressure System** with Digital Pressure Gauge

Code: 70-5130/01

Attributes: Description = Pressure Test 3500 Oil/Water Constant Pressure System with Digital Pressure Gauge, Power Supply = For 220-240 V AC,