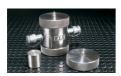

## Pair of Permeability End Caps NX supplied with Distance Block

Code: 70-1750

Attributes: Description = Pair of Permeability End Caps NX supplied with

Distance Block, Weight, kg = 6.2 kg

Standards: