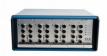

## GDU 8 Channel Data Acquisition Unit 220-240 V 50/60 Hz, 1 Ph.

Code: 27-1500/01

Attributes: Description = GDU 8 channel data acquisition unit, Transducer

Supply = 10vDC., Voltage Supply = 220-240 V 50/60 Hz

Standards:

www.ele.com # +44 (0)1525 249 200 # +1 (800) 323 1242 Page 1 of 1