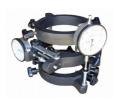

#### 4x8 Concrete Cyl. Compressometer/Extensiometer - English

Code: 37-5624

Attributes: Description = 4x8 Concrete Cyl. Compressometer - English,

Indicator = 2, Analog Standards: ASTM C469