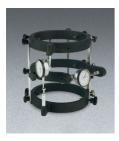

## **6x12** Concrete Cyl. Compressometer/Extensiometer - English

Code: 37-5625

Attributes: Description = 6x12 Concrete Cyl. Compressometer - English, Dial

Indicators = two included Standards: ASTM C469