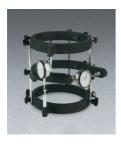

### 6x12 Concrete Cyl. Compressometer/Extensiometer - Metric

Code: 37-5626

Attributes: Description = 6x12 Concrete Cyl.

Compressometer/Extensiometer - Metric, Dial Indicators = two included

Standards: ASTM C469