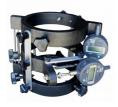

# **6x12** Concrete Cyl. Compressometer/Extensiometer - Digital Indicators

Code: 37-5628

Attributes: Description = 6x12 Concrete Cyl. Compressometer - Digital

Indicators, Indicator = 2, Digital

Standards: ASTM C469