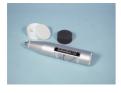

## **Concrete Test Hammer - English**

Code: 35-1475

Attributes: Accuracy, % = 15, Description = Concrete Test Hammer - English

Standards: ASTM C805

#### **Standard Concrete Test Hammer**

Code: 35-1480

Attributes: Description = Standard Concrete Test Hammer, Accuracy, % =

15, Testing Standard = EN 12504-2

Standards: ASTM C805

www.ele.com # +44 (0)1525 249 200 # +1 (800) 323 1242 Page 1 of 1