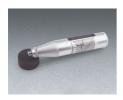

#### **Testing Anvil**

Code: 35-1530

Attributes: Description = Testing Anvil, Weight, lbs = 37.06

Standards: ASTM C805