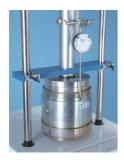

## **Penetration Dial Gauge BS**

Code: 24-9186

Attributes: Description = Penetration dial gauge - BS, ASTM D4429 = Yes

Standards: BS 1377, BS 1924