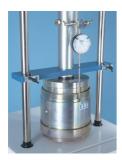

### Penetration/Swell Dial Gauge ASTM.

Code: 24-9184

Attributes: Description = Penetration/swell gauge ASTM, ASTM D4429 = Yes

Standards: BS 1377, BS 1924

www.ele.com # +44 (0)1525 249 200 # +1 (800) 323 1242