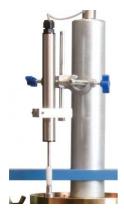

# **CBR Penetration Transducer 50mm Travel Fitted with 5 Pin Din Plug.**

Code: 27-1705

Attributes: Description = Penetration transducer, Mounting Bracket =

Included
Standards: