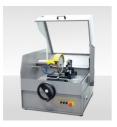

## Core Trimmer and Cut Off Machine 230V, 50 Hz, 1 ph

Code: 70-0251/01 Attributes: Description = Core Trimmer and Cut Off Machine 230V, 50 Hz, 1 ph Standards: