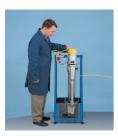

## **Rock Core Drill Supplied with 2 x NX Core Drill Bits**

Code: 70-0095/01 Attributes: Description = Rock Core Drill Supplied with 2 x NX Core Drill Bits, Power Supply = 220 - 240 V AC, 50/60 Hz, 1 ph Standards: