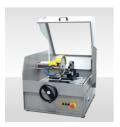

## Core Trimmer and Cut Off Machine 230V, 60 Hz, 1 ph

Code: 70-0251/06 Attributes: Description = Core Trimmer and Cut Off Machine 230V, 60 Hz, 1 ph Standards: