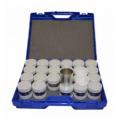

# 24 Sample Rings 50mm Dia In Aluminium Case.

Code: 510-146

Attributes: Description = Sample Rings 50 mm Dia

Standards: