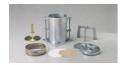

#### 5 Lb. Annular Surcharge Weight ASTM.

Code: 24-9245

Attributes: Description = 5 lb annular surcharge weight, Finish = Plated

Standards:

## 5Lb (2.27Kg) Split Surcharge Weight.

Code: 24-9244

Attributes: Description = 5 lb split surcharge weight, Finish = Plated

Standards:

#### **Slotted Surcharge Weight 10 lb**

Code: 24-9246

Attributes: Finish = Plated, Description = Slotted Surcharge Weight 10 lb

Standards:

#### **Circular Surcharge Weight 10 lb**

Code: 24-9247

Attributes: Finish = Plated, Description = Circular Surcharge Weight 10 lb

Standards:

www.ele.com # +44 (0)1525 249 200 # +1 (800) 323 1242 Page 1 of 1