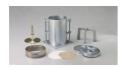

#### 5 Lb. Annular Surcharge Weight ASTM.

Code: 24-9245

Attributes: Description = 5 lb annular surcharge weight, Finish = Plated

Standards:

## 5Lb (2.27Kg) Split Surcharge Weight.

Code: 24-9244

Attributes: Description = 5 lb split surcharge weight, Finish = Plated

Standards:

#### **Slotted Surcharge Weight 10 lb**

Code: 24-9246

Attributes: Finish = Plated, Description = Slotted Surcharge Weight 10 lb

Standards:

#### **Circular Surcharge Weight 10 lb**

Code: 24-9247

Attributes: Finish = Plated, Description = Circular Surcharge Weight 10 lb

Standards:

www.ele.com # +44 (0)1525 249 200 # +1 (800) 323 1242 Page 1 of 1