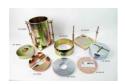

#### 5 Lb. Annular Surcharge Weight ASTM.

Code: 24-9245

Attributes: Description = 5 lb annular surcharge weight, Finish = Plated

Standards:

## 5Lb (2.27Kg) Split Surcharge Weight.

Code: 24-9244

Attributes: Description = 5 lb split surcharge weight, Finish = Plated

Standards:

#### **Slotted Surcharge Weight 10 lb**

Code: 24-9246

Attributes: Finish = Plated, Description = Slotted Surcharge Weight 10 lb

Standards:

#### **Circular Surcharge Weight 10 lb**

Code: 24-9247

Attributes: Finish = Plated, Description = Circular Surcharge Weight 10 lb

Standards:

www.ele.com # +44 (0)1525 249 200 # +1 (800) 323 1242 Page 1 of 1