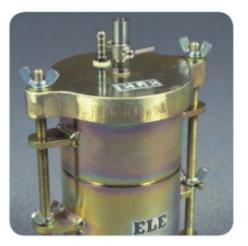

### Le Chatelier Mould

Code: 38-3005

Product Group: General Expansion of Dry Hydrated Lime by the Le Chatelier Method, Soundness of Cement Paste by the Le Chatelier Method, Soundness

Comprising a split cylinder fitted with two indicator stems. The mould is supplied complete with two glass plates and a weight 100 g  $\pm$ 10 g. Three moulds required for each test.