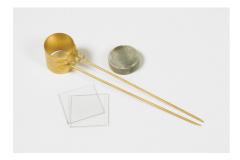

### Le Chatelier Mould

Code: 38-3005

Product Group: General Expansion of Dry Hydrated Lime by the Le Chatelier Method, Soundness of Cement Paste by the Le Chatelier Method, Soundness

Comprising a split cylinder fitted with two indicator stems. The mould is supplied complete with two glass plates and a weight 100 g  $\pm$ 10 g. Three moulds required for each test.