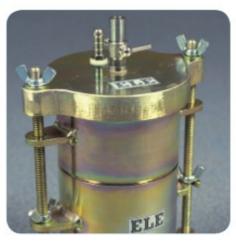

#### **Shear Box Assembly 2.5 Inch Diameter**

Code: 26-2213

Product Group: Shear Box Assemblies, Shear Box Assemblies

- •Manufactured from corrosion resistant materials •Sample size 2.5 inch dia x 1 inch hieght meeting ASTM D3080
- •Incorporates PTFE faced box separation screws to reduce friction

•Supplied complete with upper and lower porous plates and loading pad

•Suitable for quick undrained or drained/residual tests.