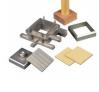

#### **Shear Box Assembly 2.5 Inch Diameter**

Code: 26-2213

Product Group: Shear Box Assemblies, Shear Box Assemblies

- •Manufactured from corrosion resistant materials •Sample size 2.5 inch dia x 1 inch hieght meeting ASTM D3080
- •Incorporates PTFE faced box separation screws to reduce friction

•Supplied complete with upper and lower porous plates and loading pad

•Suitable for quick undrained or drained/residual tests.

#### **Further Information**

All shearbox assemblies are designed to fit the carriage of 26-2114 series Digital Direct/Residual Shear Apparatus. They are supplied complete with three porous plates, one retaining plate and a loading pad. The three sizes supplied comply with the relevant requirements of BS 1377 and ASTM D3080. All assemblies can be used for quick shear tests or drained/residual shear tests.