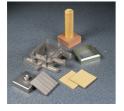

#### **Shear Box Assembly 2.5 Inch Diameter**

Code: 26-2213

Product Group: Shear Box Assemblies, Shear Box Assemblies

- •Manufactured from corrosion resistant materials •Sample size 2.5 inch dia x 1 inch hieght meeting ASTM D3080
- •Incorporates PTFE faced box separation screws to reduce friction

•Supplied complete with upper and lower porous plates and loading pad

•Suitable for quick undrained or drained/residual tests.

#### **Further Information**

All shearbox assemblies are designed to fit the carriage of 26-2114 series Digital Direct/Residual Shear Apparatus. They are supplied complete with three porous plates, one retaining plate and a loading pad. The three sizes supplied comply with the relevant requirements of BS 1377 and ASTM D3080. All assemblies can be used for quick shear tests or drained/residual shear tests.