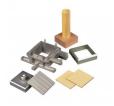

#### **Shear Box Assembly 2.5 Inch Diameter**

Code: 26-2213

Product Group: Shear Box Assemblies, Shear Box Assemblies

- •Manufactured from corrosion resistant materials •Sample size 2.5 inch dia x 1 inch hieght meeting ASTM D3080
- •Incorporates PTFE faced box separation screws to reduce friction

•Supplied complete with upper and lower porous plates and loading pad

•Suitable for quick undrained or drained/residual tests.

#### **Further Information**

All shearbox assemblies are designed to fit the carriage of 26-2114 series Digital Direct/Residual Shear Apparatus. They are supplied complete with three porous plates, one retaining plate and a loading pad. The three sizes supplied comply with the relevant requirements of BS 1377 and ASTM D3080. All assemblies can be used for quick shear tests or drained/residual shear tests.