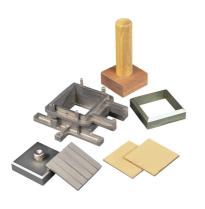

#### **Shear Box Assembly 2.5 Inch Diameter**

Code: 26-2213

Product Group: Shear Box Assemblies, Shear Box Assemblies

- •Manufactured from corrosion resistant materials •Sample size 2.5 inch dia x 1 inch hieght meeting ASTM D3080
- •Incorporates PTFE faced box separation screws to reduce friction

•Supplied complete with upper and lower porous plates and loading pad

•Suitable for quick undrained or drained/residual tests.

#### **Further Information**

All shearbox assemblies are designed to fit the carriage of 26-2114 series Digital Direct/Residual Shear Apparatus. They are supplied complete with three porous plates, one retaining plate and a loading pad. The three sizes supplied comply with the relevant requirements of BS 1377 and ASTM D3080. All assemblies can be used for quick shear tests or drained/residual shear tests.