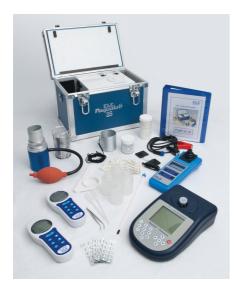

# Paqualab System 25 for Analysis of Drinking Water to Ec Standard Categories 1 & 2.

Code: 418-150

Product Group: Paqualab Standard Systems

Including the incubator 25, pH/temperature/pH meter, conductivity/temperature meter, turbidity meter 0 - 50 NTU, ELE Paqualab photometer and consumables for 200 tests on faecal or total coliforms, chlorine, ammonia, nitrates and nitrites.

#### **Further Information**

Overall dimensions 335 x 230 x 275 mm