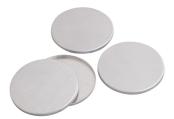

#### **Aluminium Petri Dishes Pack of 25.**

Code: 422-560

#### **Aluminium Petri Dishes Pack of 25.**

Code: 422-560

Product Group: Microbiological starter packs and

consumables

Reusable pack of 25.