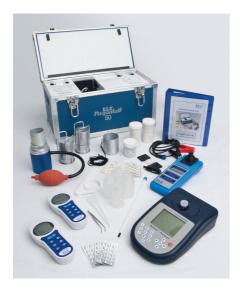

#### 418-160

Paqualab System 50 for Analysis of Drinking Water to Ec Standard Categories

# Paqualab System 50 for Analysis of Drinking Water to Ec Standard Categories 1 & 2.

Code: 418-160

Product Group: Paqualab Standard Systems

Comprising the ELE Paqualab incubator 50, pH/temperature/mV meter, conductivity/temperature meter, turbidity meter, 0 - 50 NTU, ELE Paqualab photometer, and consumables for 200 tests on faecal or total coliforms, chlorine, ammonia, nitrates and nitrites.