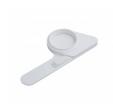

### Spares/Consumables

Membrane Lauryl Sulphate Medium 38.1 Gram Pack. Sufficient for 200 Tests.

Code: 422-110

Pad Dispenser.

Code: 422-515

Sterile Filter Membranes and ABSorbent Pads. Pack of 200. Code: 422-508