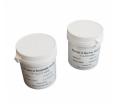

#### **Coliform Starter Pack. Sufficient for 200** Tests

Code: 422-010 Product Group: Microbiological starter packs and consumables

Sufficient for 200 tests. Comprising 200 grid membranes and absorbent pads, one pad dispenser and 38.1 grmas membrane Lauryl Sulphate broth.

### Spares/Consumables

Membrane Lauryl Sulphate Medium 38.1 Gram Pack. Sufficient for 200 Tests.

Code: 422-110

Pad Dispenser.

Code: 422-515

Sterile Filter Membranes and ABSorbent Pads. Pack of 200. Code: 422-508