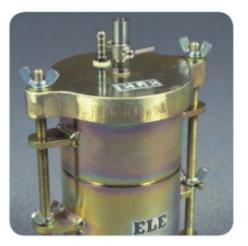

### **BS Standard Compaction Mould 1000Cm** Capacity.

Code: 24-9000

Product Group: BS/EN compaction test 2.5kg, Accessories for BS compaction and CBR

Plated steel standard compaction mould to BS 1377, comprising of a collar mould body and base plate with quick release wing nuts for easy dismantling.

#### **Specification**

Mould volume 1 litre

Dimensions 105 mm dia x 115.4 mm high All steel, threaded studs with Construction

wing nuts, plated.

Weight 5.5 kg

+44 (0)1525 249 200

**= +1 (800) 323 1242**