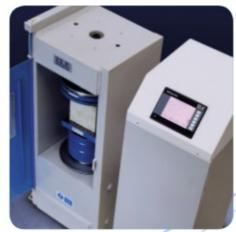

IF IT'S WORTH BUILDING, IT'S WORTH TESTING

# **Contents**



This wishlist was generated on 15/06/2016, and contains the following Products:

#### 35-2505

Crack Detection Microscope Magnification X 40 Measuring Range of 4mm In 0.02mm Divisions

**= +1 (800) 323 1242** 

## **Product Sheet**



### Crack Detection Microscope Magnification X 40 Measuring Range of 4mm In 0.02mm Divisions

Code: 35-2505

Product Group: Crack Detection, Crack Detection

Microscope

Specifically designed for measuring crack width in concrete, this high definition microscope operates via an adjustable light source provided by high power batteries.

Supplied in a pocket sized carrying case.

### **Specification**

Dimensions ( $l \times w \times h$ ) 40 x 90 x 150 mm (in case)

Magnification x 40

Meas