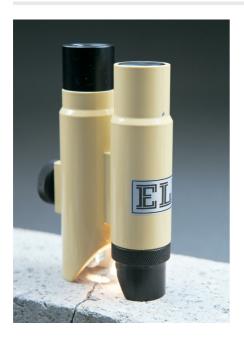

#### 35-2505

Crack Detection Microscope Magnification X 40 Measuring Range of 4mm In 0.02mm Divisions

**= +1 (800) 323 1242** 

### Crack Detection Microscope Magnification X 40 Measuring Range of 4mm In 0.02mm Divisions

Code: 35-2505

Product Group: Crack Detection, Crack Detection

Microscope

Specifically designed for measuring crack width in concrete, this high definition microscope operates via an adjustable light source provided by high power batteries.

Supplied in a pocket sized carrying case.

### **Specification**

Dimensions ( $l \times w \times h$ ) 40 x 90 x 150 mm (in case)

Magnification x 40

Measuring range 4 mm, 0.02 mm divs

Weight 550 g

Dimensions ( $l \times w \times h$ ) 40 x 90 x 150 mm (in case)

Magnification x 40

Measuring range 4 mm, 0.02 mm divs

Weight 550 g
Magnification X 35 .
Measuring Range 4 mm.
Divisions 0.02 mm.

Dimensions 1.5â x 3.5â x 6â x 6â x 69

x 15 0 mm) in case.

Weight Net 19.4 oz. (55 0 g).