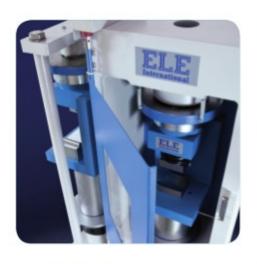

IF IT'S WORTH BUILDING, IT'S WORTH TESTING

# **Contents**



This wishlist was generated on 15/06/2016, and contains the following Products:

#### 35-2505

Crack Detection Microscope Magnification X 40 Measuring Range of 4mm In 0.02mm Divisions

**= +1 (800) 323 1242** 

## **Product Sheet**



### Crack Detection Microscope Magnification X 40 Measuring Range of 4mm In 0.02mm Divisions

Code: 35-2505

Product Group: Crack Detection, Crack Detection

Microscope

Specifically designed for measuring crack width in concrete, this high definition microscope operates via an adjustable light source provided by high power batteries.

Supplied in a pocket sized carrying case.

### **Specification**

Dimensions ( $l \times w \times h$ ) 40 x 90 x 150 mm (in case)

Magnification x