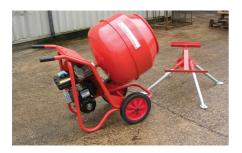

### Tilting Drum Concrete Mixer 120/90L/ (4/3Cu.Ft) Complete with Stand

Code: 34-3590/01 Product Group: Tilting Drum Mixer

120/90 litre mixing capacity. For 220 - 240 V AC, 50 Hz, 1 ph.