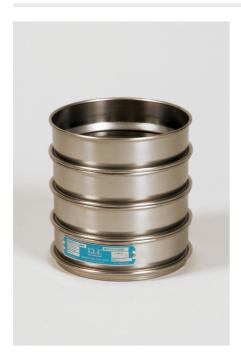

# 200mm Dia Iso:565 3310/1 Sieve 80 Mic Stainless Steel Mesh.

Code: 79-0085

Product Group: 200mm Diameter BS Sieves, 200mm Diameter BS Sieves, 200mm Diameter BS Sieves

### Standards BS 410, ISO 3310