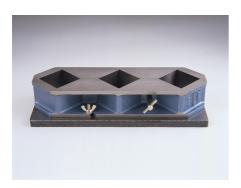

### Three-gang Mould

Code: 39-0410 Product Group: Moulding of 50 mm and 100 mm Specimens

For 50mm mortar cubes. Manufactured from cast iron with simple cube release mechanism.

### Standards BS 1881-131, ASTM C109