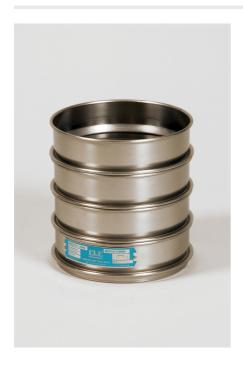

# 200mm Dia Iso:565 3310/1 Sieve 100 Mic Stainless Steel Mesh.

Code: 79-0095

Product Group: 200mm Diameter BS Sieves, 200mm Diameter BS Sieves, 200mm Diameter BS Sieves

### Standards BS 410, ISO 3310