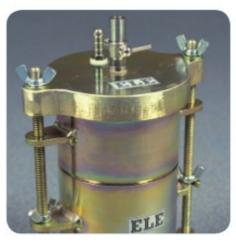

### **Bulk Density Measure 10 Litre**

Code: 34-2830 Product Group: Bulk Density Measures, Fresh Concrete - Bulk Density Measures

Manufactured from heavy gauge steel these bulk density measures comply with the requirements of either BS 812, EN 1097-3, 12350-6 or ASTM C138. All measures incorporate carrying handles as standard.

# Standards EN 12350-6