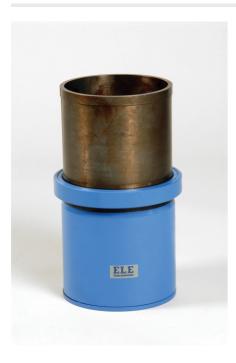

### 150mm Dia Cylinder Mould 300mm Long.

Code: 34-5260 Product Group: Cylinder Moulds

150 mm diameter x 300 mm long, complete with base plate and locking ring.