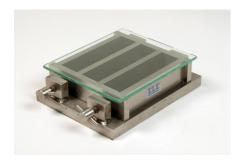

## **Three-gang Mould**

Code: 39-1100

Product Group: Moulding of Prisms

For  $40.1 \times 40 \times 160$  mm mortar prisms. This mould is manufactured to a very high specification. Supplied with glass plate.