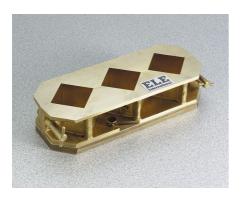

### **Cement Cube Mould - ASTM**

Code: 39-0412 Product Group: Cement Cube Mould (ASTM) Three-gang mould, bronze.

### Specification

| Sample Size  | Up to three 2â <sup>III</sup> (50.8 mm) cubes.                                                |
|--------------|-----------------------------------------------------------------------------------------------|
| Construction | Forged bronze; three-gang<br>with wideflanged<br>top and base; machined and<br>ground finish. |
| Mold Closure | Mechanical; â <sup>III</sup> Tâ <sup>III</sup> bolt screw clamps held in place by snap rings. |
| Base Plate   | Machined forged bronze with knurled holddown screws.                                          |
| Weight       | Net 12 lbs. (5.4 kg).                                                                         |