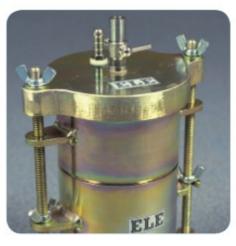

### **Cement Cube Mould - ASTM**

Code: 39-0412 Product Group: Cement Cube Mould (ASTM) Three-gang mould, bronze.

### Specification

| Sample Size  | Up to three 2â <sup>III</sup> (50.8 mm) cubes.                                                |
|--------------|-----------------------------------------------------------------------------------------------|
| Construction | Forged bronze; three-gang<br>with wideflanged<br>top and base; machined and<br>ground finish. |
| Mold Closure | Mechanical; â <sup>III</sup> Tâ <sup>III</sup> bolt screw clamps held in place by snap rings. |
| Base Plate   | Machined forged bronze with knurled holddown screws.                                          |
| Weight       | Net 12 lbs. (5.4 kg).                                                                         |