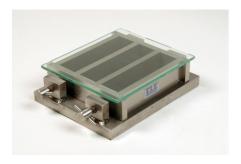

## **Three-gang Mould**

Code: 39-1100

Product Group: Moulding of Prisms

For  $40.1 \times 40 \times 160$  mm mortar prisms. This mould is manufactured to a very high specification. Supplied with glass plate.

#### **Glass Plate**

Code: 39-1100/10