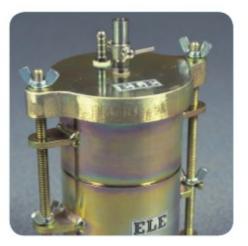

## **Feeding Hopper**

Code: 39-1120

Product Group: Moulding of Prisms

For 39-1100 Mould.