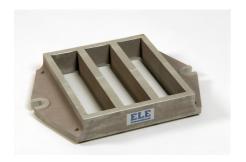

## **Three-gang Mould**

Code: 39-1100

Product Group: Moulding of Prisms

For  $40.1 \times 40 \times 160$  mm mortar prisms. This mould is manufactured to a very high specification. Supplied with glass plate.