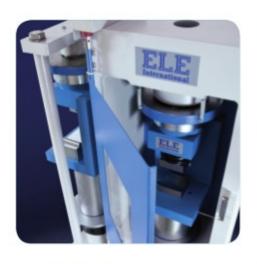

## **Three-gang Mould**

Code: 39-1100

Product Group: Moulding of Prisms

For  $40.1 \times 40 \times 160$  mm mortar prisms. This mould is manufactured to a very high specification. Supplied with glass plate.