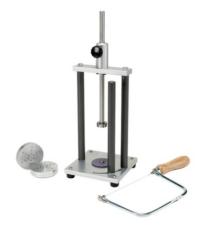

### 1.4" and 2.8" Hand Specimen Trimmer

Code: 23-5802

Product Group: Soil Lathes, Soil Trimmers (Lathes)

Specimen Trimmers are designed to simplify precision trimming of soil samples for triaxial, shear, unconfined compression, and other tests requiring standard cylindrical specimens. This trimming frame is supplied complete with vane type grips for both 1.4" (35 mm) and 2.8" (70 mm) diameter specimens, and a narrow wire saw.

#### **Further Information**

- Lightweight frame construction for both laboratory and field use.
- Sturdy plated steel uprights serve as guides for wire saw during final trimming procedure.
- Samples are held securely during trimming through vane type grips.
- Adjustable upper gripper platen for various sample heights.
- Plated steel uprights and gripper assemblies for rust resistance and long life.

Includes Wire Saw.

#### Specification

Trims samples to either 1.4" Sample Size.

(35 mm) or 2.8" (70 mm) diam.

Uprights. Positioned to guide wire saw to control final sample diam;

plated steel.

Sample Grips. Vane type; hold sample during

trimming; plated steel.

7" w. x 5" d. x 14" h. (178 x 127 Overall Dimensions.

x 356 mm).

Weight. Net 16 lbs. (7.3 kg).

+44 (0)1525 249 200

**=** +1 (800) 323 1242