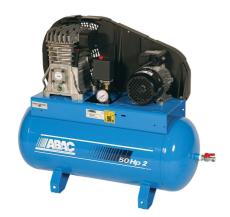

## **Air Compressor**

Code: 83-1735/01

Product Group: Air Compressors, Air/Water Pressure

Systems - up to 1000 kPa

### **Specification**

Dimensions (l x w x h) 1321 x 457 x 914 mm

Free air delivery 6.0 cfm
Receiver capacity 116 litres
Maximum pressure 1380 kPa
Continuous working pressure 1000 kPa

Electrical supply 220 – 240 V AC

1 ph 50 Hz

Water Trap Yes
Weight 149 kg

www.ele.com +44 (0)1525 249 200

**=** +1 (800) 323 1242