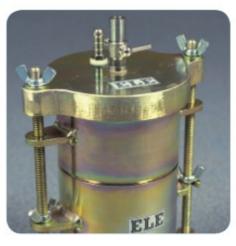

### 100 kN Flexural Fitting Kit ADR Auto for 110 - 120 V AC, 60 Hz, 1 ph

Code: 37-6135/02

Product Group: Accessories to connect ELE compression machines to the flexural/transverse frames

These flexural frames can be used with a wide range of ELE compression machines. Simply select one of two fitting kits designed to link the flexural frame to either the ADR-Auto range of compression machines or any other ADR compression machine.