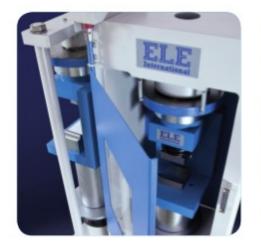

### 100 kN Flexural Fitting Kit ADR Auto for 110 - 120 V AC, 60 Hz, 1 ph

Code: 37-6135/02

Product Group: Accessories to connect ELE compression machines to the flexural/transverse frames

These flexural frames can be used with a wide range of ELE compression machines. Simply select one of two fitting kits designed to link the flexural frame to either the ADR-Auto range of compression machines or any other ADR compression machine.