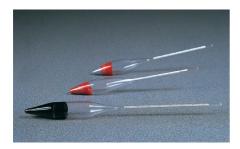

## Soil Hydrometer Type 152H ASTM/Aashto Graduated -5 to + 60G/Litre.

Code: 24-4640

Product Group: ASTM Soil Hydrometers, Soil

Hydrometers

Graduated -5 to +60 g/litre.

### Standards

BS 1377, EN 1997-2, ASTM D422, ASTM E100, AASHTO T88

## Specification

Construction Scale Calibration Weight

Molded, seamless. Bouyoucos; double scale. At 68°F. Net 4 oz. (113 g).

+44 (0)1525 249 200

**= +1 (800) 323 1242**