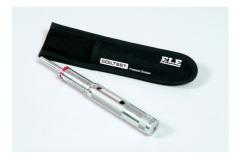

#### Pocket Penetrometer.

Code: 29-3729

Product Group: In-situ Testing, Pocket Penetrometer, Plate Bearing Apparatus

- Direct-reading scale in tons/sq. ft. and kg/sq. cm.
- Ground and polished stainless steel loading piston.
- Calibrated spring and penetrometer body plated for rust resistance and long life.
- Convenient belt-loop style carrying case.
- Optional Adapter Foot for testing very soft materials.

The Pocket Penetrometer was originally developed for use by field personnel in checking visual classification of soils. Data was compiled on several thousand unconfined compressive strength tests of silty clays and clayey soils against the penetrometer readings to develop the scale.

#### **Further Information**

IMPORTANT: the readings obtained from the pocket penetrometer do not replace laboratory test results due to the fact that a small area penetration test is inherently liable to give misleading results. The instrument should not be used for obtaining foundation design data.

### **Specification**

Range 0.25 to 4.5 tons/sq. ft. (kg/sq.

cm).

Scale Divisions 0.25 tons/sq. ft. (kg/sq. cm). Load Piston 1/4" (6 mm) diam.; stainless

steel.

Carrying Case Canvas; belt-loop style.

Dimensions 3/4" diam. x 6-3/8" l. (19 x 162

mm).

Weight Net 7 oz. (198 g).

www.ele.com +44 (0)1525 249 200

**= +1 (800) 323 1242** 