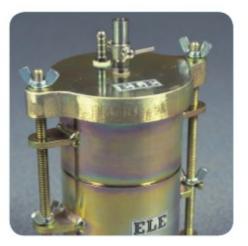

# **ASTM Cbr Mould Complete with Collar & Perferated Base**

Code: 24-9228

Product Group: ASTM/AASHTO CBR mould

With collar and perforated baseplate.

#### Standards

ASTM D1883, AASHTO T193

### Specification

Mould 152.4 x 177.8 mm (inside

diameter x height)

Collar 50.8 mm height, fits both ends

of mould

Base plate Perforated
Construction All steel, plated

Weight kg

www.ele.com +44 (0)1525 249 200