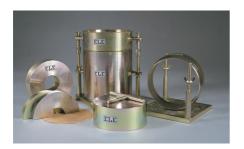

# **ASTM Cbr Mould Complete with Collar & Perferated Base**

Code: 24-9228

Product Group: ASTM/AASHTO CBR mould

With collar and perforated baseplate.

#### Standards

ASTM D1883, AASHTO T193

### Specification

Mould 152.4 x 177.8 mm (inside

diameter x height)

Collar 50.8 mm height, fits both ends

of mould

Base plate Perforated
Construction All steel, plated

Weight kg

www.ele.com +44 (0)1525 249 200