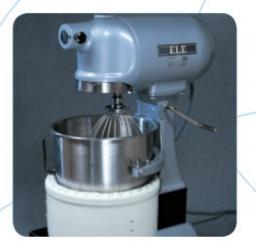

#### 23-7452

Speedy Moisture Tester D2 Large 0-20% Moisture Range. Supplied Less Calcium Carbide

#### Speedy Moisture Tester D2 Large 0-20% Moisture Range. Supplied Less Calcium Carbide

Code: 23-7452

Product Group: Rapid method by Speedy Moisture Tester, Rapid Moisture Testers, Rapid method by Speedy Moisture Tester

Uses a technique based on the fact that water will react with calcium carbide to form a gas and that the quantity of gas formed is directly proportional to the water present. The gas pressure is indicated on a built-in pressure gauge. The pressure gauge calibrated in percentage of moisture. Has a moisture range of 0-20% with gauge divisions every 0.2%. Holds a sample size of 20 g. Includes an electronic balance of 200 g capacity x 0.1 g readability and is supplied in plastic carrying case.