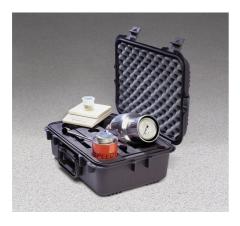

#### Speedy Moisture Tester D2 Large 0-20% Moisture Range. Supplied Less Calcium Carbide

Code: 23-7452

Product Group: Rapid method by Speedy Moisture Tester, Rapid Moisture Testers, Rapid method by Speedy Moisture Tester

Uses a technique based on the fact that water will react with calcium carbide to form a gas and that the quantity of gas formed is directly proportional to the water present. The gas pressure is indicated on a built-in pressure gauge. The pressure gauge calibrated in percentage of moisture. Has a moisture range of 0-20% with gauge divisions every 0.2%. Holds a sample size of 20 g. Includes an electronic balance of 200 g capacity x 0.1 g readability and is supplied in plastic carrying case.

#### Specification

| Model              | D2 Large |
|--------------------|----------|
| Moisture Range     | 0 to 20% |
| Gauge divisions    | 0.20%    |
| Sample weight g    | 20       |
| Weight complete kg | 8.4      |