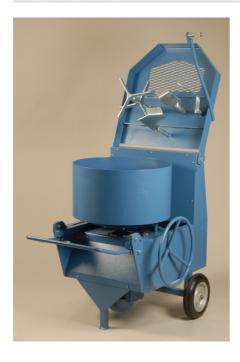

#### **ELE Concrete Mixer 56/40 Litre Capacity.**

Code: 34-3540/01

Product Group: ELE Concrete Mixer

- Portable and compact
- Tipping mechanism
- Adjustable blades
- Simple to clean and maintain

It is essential that the mixing of fresh concrete for laboratory test samples is thorough and consistent. The ELE Concrete Mixer is ideally suited for this purpose.

The mixer has been developed to give efficient mixing of both wet and dry materials. The mixing pan is removable and tilts for easy access to the pan and emptying on completion of the mixing operation. It is rotated by a turntable driven by a 1500 W, IP55 protected electric motor.

The mixer head lifts clear to provide maximum access to the pan and holds the mixing blades at a constant depth during the mixing operation. The blades are readily adjusted to suit the different types and volume of materials to be mixed.

#### **Further Information**

\*\*NOT AVAILABLE FOR SALE IN THE USA\*\*

220 - 240 V AC, 50 Hz, 1 ph.