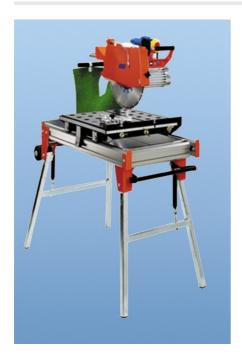

### **Masonry Saw**

Code: 82-8950/01

Product Group: Masonry Saw

#### **Further Information**

\*\*NOT AVAILABLE FOR SALE IN THE USA\*\*

### **Specification**

Dimensions (I x w x h) 1195 x 705 x 1350 mm 110 mm

Cutting depth with 300 mm diameter blade

Electrical supply 220-240 V AC, 50 Hz, 1 ph,

separate fused power supply

and switching required

Rated power 2200 W Weight 120 kg