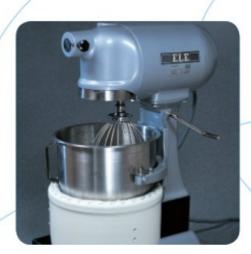

#### **ELE Concrete Mixer 56/40 Litre Capacity.**

Code: 34-3540/01

Product Group: ELE Concrete Mixer

- Portable and compact
- Tipping mechanism
- Adjustable blades
- Simple to clean and maintain

It is essential that the mixing of fresh concrete for laboratory test samples is thorough and consistent. The ELE Concrete Mixer is ideally suited for this purpose.

The mixer has been developed to give efficient mixing of both wet and dry materials. The mixing pan is removable and tilts for easy access to the pan and emptying on completion of the mixing operation. It is rotated by a turntable driven by a 1500 W, IP55 protected electric motor.

The mixer head lifts clear to provide maximum access to the pan and holds the mixing blades at a constant depth during the mixing operation. The blades are readily adjusted to suit the different types and volume of materials to be mixed.