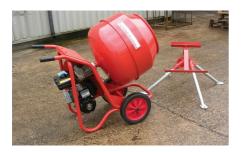

## **Tilting Drum Concrete Mixer 120/90L/** (4/3Cu.Ft) Complete with Stand

Code: 34-3590/01

Product Group: Tilting Drum Mixer

120/90 litre mixing capacity. For 220 - 240 V AC, 50

Hz, 1 ph.

## Standards

EN 2390-2

#### **Further Information**

\*\*NOT AVAILABLE FOR SALE IN THE USA\*\*

+44 (0)1525 249 200

**= +1 (800) 323 1242** 