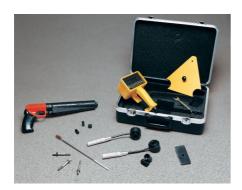

### **Windsor HP Probe System**

Code: 35-1450

Product Group: Windsor HP Probe System

#### **Specification**

**System Components** Drive unit, electronic

> measuring device, templates, measuring caps, gauge plates

and carrying case.

Weight Net 18 lbs. (8.5 kg). Probes (Optional)

Silver Kit, Gold Kit: For tests on concrete with strengths up to 17,000 psi (11 0 MPa). Probes are made of high strength alloy, heat treated and annealed to Rockwell C 48.