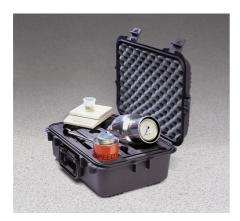

# Speedy Moisture Tester G2 Large 0-50% Moisture Range. Supplied Less Calcium Carbide

Code: 23-7462

Product Group: Rapid method by Speedy Moisture Tester, Rapid method by Speedy Moisture Tester

Uses a technique based on the fact that water will react with calcium carbide to form a gas and that the quantity of gas formed is directly proportional to the water present. The gas pressure is indicated on a built-in pressure gauge. The pressure gauge calibrated in percentage of moisture. Has a moisture range of 0-50% with gauge divisions every 0.5%. Holds a sample size of 8 g. Includes an electronic balance of 200 g capacity x 0.1 g readability and is supplied in plastic carrying case.

### **Specification**

ModelG2 LargeMoisture Range0 to 50%Gauge divisions0.50%Sample weight g8Weight complete kg7.5