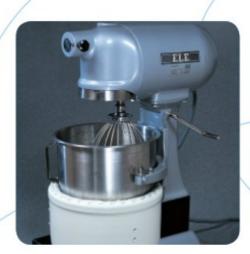

# Speedy Moisture Tester G2 Large 0-50% Moisture Range. Supplied Less Calcium Carbide

Code: 23-7462

Product Group: Rapid method by Speedy Moisture Tester, Rapid method by Speedy Moisture Tester

Uses a technique based on the fact that water will react with calcium carbide to form a gas and that the quantity of gas formed is directly proportional to the water present. The gas pressure is indicated on a built-in pressure gauge. The pressure gauge calibrated in percentage of moisture. Has a moisture range of 0-50% with gauge divisions every 0.5%. Holds a sample size of 8 g. Includes an electronic balance of 200 g capacity x 0.1 g readability and is supplied in plastic carrying case.

### **Specification**

ModelG2 LargeMoisture Range0 to 50%Gauge divisions0.50%Sample weight g8Weight complete kg7.5