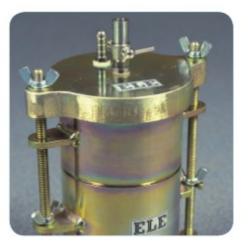

# Speedy Moisture Tester G2 Large 0-50% Moisture Range. Supplied Less Calcium Carbide

Code: 23-7462

Product Group: Rapid method by Speedy Moisture Tester, Rapid method by Speedy Moisture Tester

Uses a technique based on the fact that water will react with calcium carbide to form a gas and that the quantity of gas formed is directly proportional to the water present. The gas pressure is indicated on a built-in pressure gauge. The pressure gauge calibrated in percentage of moisture. Has a moisture range of 0-50% with gauge divisions every 0.5%. Holds a sample size of 8 g. Includes an electronic balance of 200 g capacity x 0.1 g readability and is supplied in plastic carrying case.