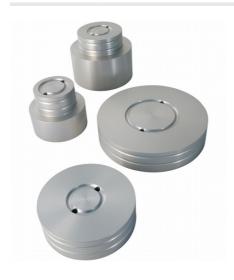

#### 25-5130

**Two Part Split Mould 38mm** 

### **Two Part Split Mould 38mm**

Code: 25-5130 Product Group: Two-way Split Moulds, Two-Part Split Mould

# 38mm/1.5 Inch Base Adaptor for 50mm Cells.

Code: 25-4166 Product Group: Specimen Base Adaptors, Base Pedestals

38mm/1.5 Inch Base Adaptor with Twin Pore Pressure Ports for 50mm Cells.

Standards BS 1377, ASTM D2850, ASTM D4767, AASHTO T296, AASHTO T297

#### 50mm Base Adapter for 50mm Cells.

Code: 25-4168 Product Group: Base Pedestals, Specimen Base Adaptors

50mm Base Adapter with Twin Pore Pressure Ports for 50mm Cells.

Standards BS 1377, ASTM D2850, ASTM D4767, AASHTO T296, AASHTO T297